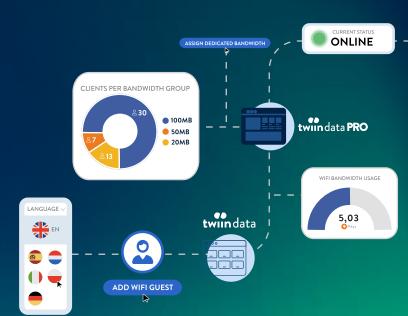

### Features

Hardware agnostic allowing compatibility with a range of switch and WiFi manufacturers. Complete control of bandwidth contention levels, including dedicated bandwidth.

The **twiin**data interface, which allows front of house staff to complete the everyday bandwidth management tasks with ease, is also available in several languages, including Dutch, French, Spanish, German and Italian.

#### $\checkmark$

Assign, upgrade and downgrade dedicated bandwidth instantly

Set up new office clients with ease – assign and configure ports (including port grouping)

Multiple language options