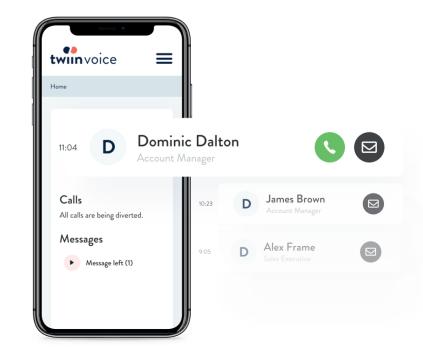

# twinvoice mobile app

With the mobile app you can now turn your mobile phone into your office phone at the touch of a button. The app allows you to take and make work calls wherever you are. Ideal for remote or home-office based working, the app puts your office call plan in your pocket, enabling UK landline calls to be made and received from your mobile.