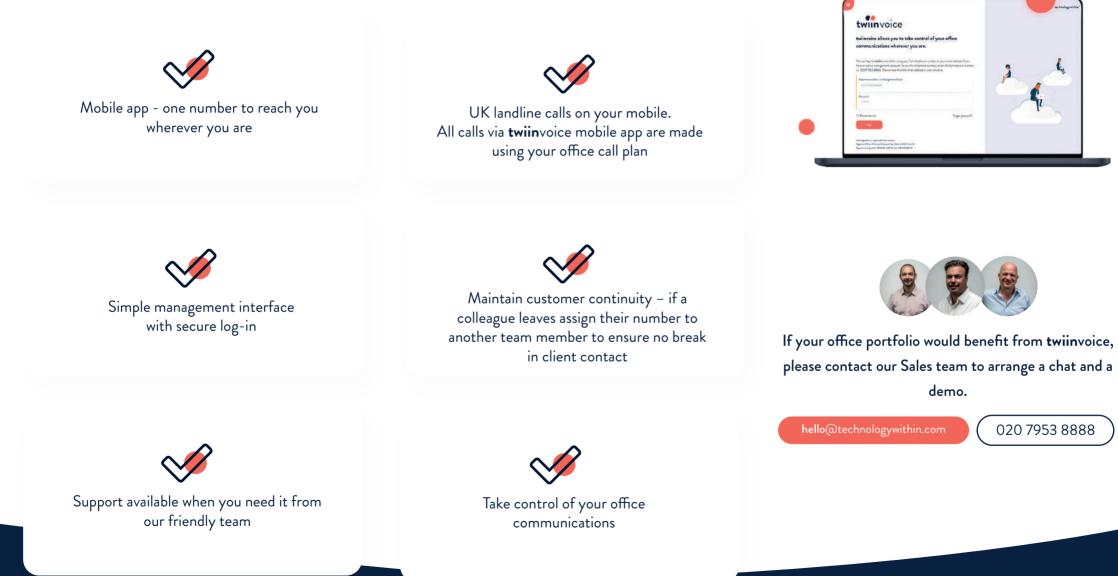

- **Wiin**voice mobile app one number to reach you wherever you are
- W UK landline calls on your mobile. All calls via **twiin**voice mobile app are made using your office call plan
- Maintain customer continuity if a colleague leaves assign their number to another team member to ensure no break in client contact
- $\checkmark$  Support available when you need it from our friendly team